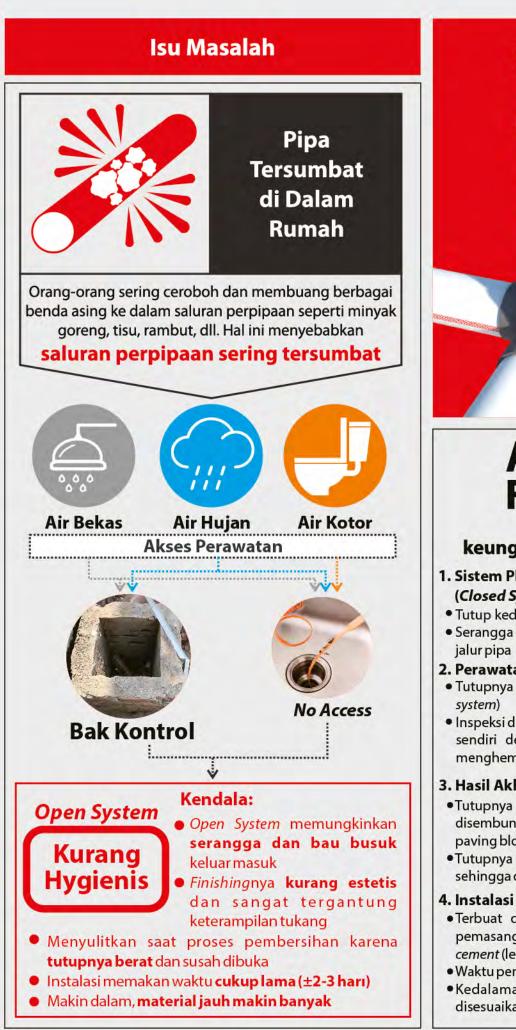

suai tinggi lantai dikurangi 8 cm dan pasang connector.

6. Pasang Access Cap ke diameter dalam Connector dengan Solvent Cement. Timbun dengan tanah.

### Slope / Kemiringan



Access Fitting didesain dengan kemiringan / slope 2% sehingga memenuhi syarat instalasi dan memperlancar aliran air buangan. Saat instalasi harus diperhatikan arah kemiringan tersebut.



**Alat Perawatan** 

Access Fitting juga didesain dengan radius tertentu sehingga dapat dilewati alat-alat maintenance tanpa takut tersangkut.

#### PT WAHANA DUTA JAYA RUCIKA

Alia Building, 7th Floor JI. M.I. Ridwan Rais 10-18 (Gambir) Jakarta 10110, Indonesia. Phone: (021) 386 7717 Fax: (021) 386 7686

www.rucika.co.id





Sistem Perawatan Higienis (Closed System) untuk Instalasi Perpipaan Air Buangan



#### www.rucika.co.id





- Waktu pemasangannya singkat
- •Kedalamannya dapat dengan mudah disesuaikan dengan permukaan tanah

|   |                                                                                     | Instal            |
|---|-------------------------------------------------------------------------------------|-------------------|
|   |                                                                                     | Outdo             |
|   | dipasang sebagai pe<br>jalur pipa air bekas                                         | dan air           |
|   | <b>ST 4"x 6"</b><br>Access Fitting yang lurus                                       | Varian P          |
|   | <b>90Y LEFT 4"x 6"</b><br>Access Fitting<br>bercabang tiga yang<br>berbelok ke kiri |                   |
|   | <b>90L 4"x 6"</b>