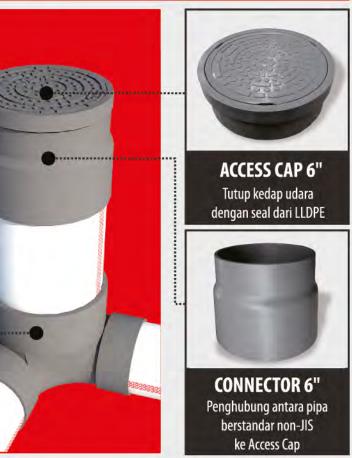

Access Cap 6

Solvent

Fitting (6" pada bagian atas dan 4" pada

bagian cabang-cabangnya).

Connector 6"

5. Timbun Access Fitting dan pipa buangan. Setelah dipastikan ketinggian lantainya, potong leher pipa 6" sesuai tinggi lantai dikurangi 8 cm dan pasang connector.

6. Pasang Access Cap ke diameter dalam Connector dengan Solvent Cement. Timbun dengan tanah.