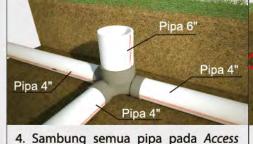

Access Cap 6

Solvent

Fitting (6" pada bagian atas dan 4" pada

bagian cabang-cabangnya).

Connector 6"

5. Timbun Access Fitting dan pipa buangan. Setelah dipastikan ketinggian lantainya, potong leher pipa 6" sesuai tinggi lantai dikurangi 8 cm dan pasang connector.