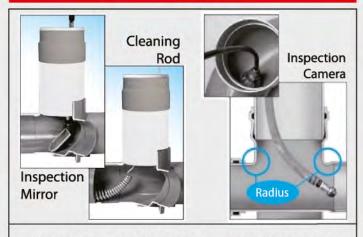

**Alat Perawatan** 

Access Fitting juga didesain dengan radius tertentu sehingga dapat dilewati alat-alat maintenance tanpa takut tersangkut.