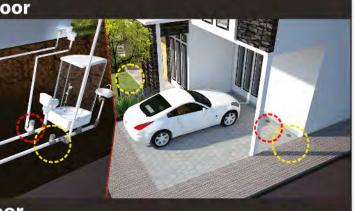

# lasi

Access Fitting dipasang sebagai akses pemeliharaan tambahan di pipa jalur air kotor (tinja)