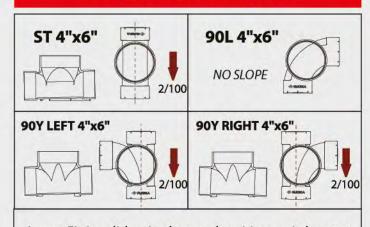

#### www.rucika.co.id

- Waktu pemasangannya singkat
- •Kedalamannya dapat dengan mudah disesuaikan dengan permukaan tanah

|   |                                                                                     | Instal            |
|---|-------------------------------------------------------------------------------------|-------------------|
|   |                                                                                     | Outdo             |
|   | dipasang sebagai pe<br>jalur pipa air bekas                                         | dan air           |
|   | <b>ST 4"x 6"</b><br>Access Fitting yang lurus                                       | Varian P          |
|   | <b>90Y LEFT 4"x 6"</b><br>Access Fitting<br>bercabang tiga yang<br>berbelok ke kiri |                   |
|   | <b>90L 4"x 6"</b><br>Access Fitting belokan<br>dengan sudut 90°                     | None and a second |
| 9 | 90Y RIGHT 4"x6"                                                                     |                   |

Access Fitting

bercabang tiga yang

berbelok ke kanan